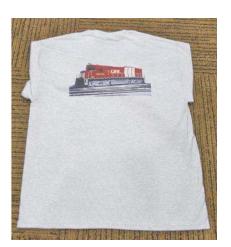

## **GBWHS T-shirt now available!**

Available exclusively from the Green Bay & Western Historical Society! It's light grey with a red GBWHS logo on the left front above the pocket.

The back is a custom screen 4 color process photo of GBW C424 312 in its one-of-a-kind paint scheme honoring GBW President Homer E. McGee. The photo was taken by Larry Nast in February 1982, right after the 312 left the paint shop.