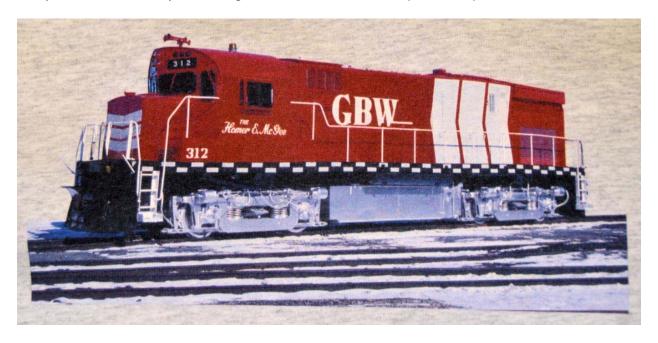

## **GBWHS T-shirt now available!**

Available exclusively from the Green Bay & Western Historical Society! It's light grey with a red GBWHS logo on the left front above the pocket.

The back is a custom screen 4 color process photo of GBW C424 312 in its one-of-a-kind paint scheme honoring GBW President Homer E. McGee. The photo was taken by Larry Nast in February 1982, right after the 312 left the paint shop.